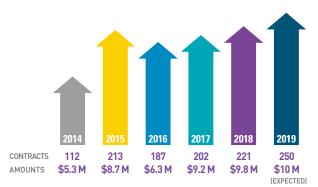

# **OPTIMUM MARKET PLACE**

Inside 3D Printing Seoul delivers exhibitor and sponsor new leads from around the world. 200+ contracts were made onsite and within 6 months after the show and its contract amount reached USD 9 million on average which resulted in the return ratio of 42% from exhibitors and sponsors in 2018.

### No. of Contracts (in USD)