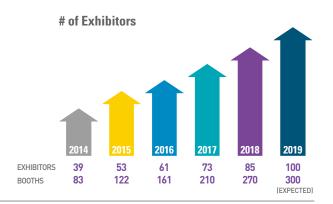

Inside 3D Printing exponentially grows in Asia. With consistently increasing numbers of attendees, exhibitors and sponsors since 2014, Inside 3D Printing has become the most influential 3D Printing event and one never to be missed. Industry professionals including manufacturers, architects, fashion & jewelry designers, lawyers, software developers, industrial designers, investors and entrepreneurs all gather at KINTEX to discuss the present and the future of additive manufacturing in the 21<sup>th</sup> century.

#### **RAPIDLY GROWING EVENT**