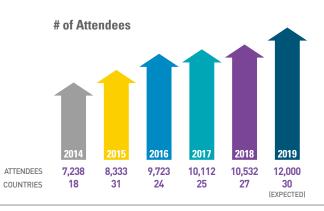

This year's event is on track to have an international audience of **10,000+ attendees**, including more than **500 CEOs**, from **800 companies** and **27 countries**.

Inside 3D Printing is critical to realizing the vision of the disruptive ways in which manufacturers, engineers, software designers, investors and entrepreneurs find the innovative solutions they need to successfully compete.

Inside 3D Printing exponentially grows in Asia. With consistently increasing numbers of attendees, exhibitors and sponsors since 2014, Inside 3D Printing has become the most influential 3D Printing event and one never to be missed. Industry professionals including manufacturers, architects, fashion & jewelry designers, lawyers, software developers, industrial designers, investors and entrepreneurs all gather at KINTEX to discuss the present and the future of additive manufacturing in the 21<sup>th</sup> century.

#### **RAPIDLY GROWING EVENT**