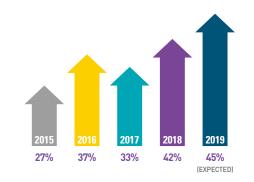

# **OPTIMUM MARKET PLACE**

Inside 3D Printing Seoul delivers exhibitor and sponsor new leads from around the world. 200+ contracts were made onsite and within 6 months after the show and its contract amount reached USD 9 million on average which resulted in the return ratio of 42% from exhibitors and sponsors in 2018.

#### **Return Ratio of Exhibitors**