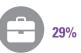

# **OPTIMUM MARKET PLACE**

Inside 3D Printing Seoul delivers exhibitor and sponsor new leads from around the world. 200+ contracts were made onsite and within 6 months after the show and its contract amount reached USD 9 million on average which resulted in the return ratio of 42% from exhibitors and sponsors in 2018.

#### **Return Ratio of Exhibitors**