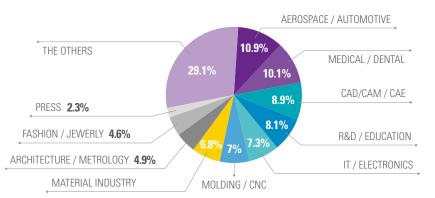

tects, fashion & jewelry designers, lawyers, software developers, industrial designers, investors and entrepreneurs all gather at KINTEX to discuss the present and the future of additive manufacturing in the 21<sup>th</sup> century.

#### **RAPIDLY GROWING EVENT**







# **10,000+ INDUSTRY LEADERS**









Inside 3D Printing is the leading must-attend event on the industry calendar. It's the event where leaders, investors and innovators all converge under one roof to engage in the most vibrant and open environment. It's one of the most cost effective platforms that enable large and small organizations to pioneer a new market and achieve their goals.

### **TOP-TIER AUDIENCE (2018)**



**C-LEVELS** 



**COMPANIES** 



**MANAGERS** 



MEDIA COVERAGE

### **ATTENDEE PROFILE (2018)**



# **PROFILE IN 2018**

### **EXHIBITORS / SPONSORS (2018)**

































































































































































































































※ 동부 ỡAJ네트웍스 ②애경 Htypinghi Rinnai ■FURSYS Ö근H ◎































































# **OPTIMUM MARKET PLACE**









Inside 3D Printing Seoul delivers exhibitor and sponsor new leads from around the world. 200+ contracts were made onsite and within 6 months after the show and its contract amount reached USD 9 million on average which resulted in the return ratio of 42% from exhibitors and sponsors in 2018.

#### **Return Ratio of Exhibitors**



### No. of Contracts (in USD)