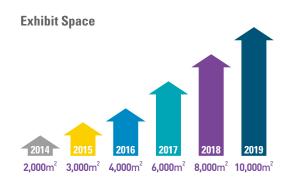

Inside 3D Printing exponentially grows in Asia. With consistently increasing numbers of attendees, exhibitors and sponsors since 2014, Inside 3D Printing has become the most influential 3D Printing event and one never to be missed. Industry professionals including manufacturers, architects, fashion & jewelry designers, lawyers, software developers, industrial designers, investors and entrepreneurs all gather at KINTEX to discuss the present and the future of additive manufacturing in the 21<sup>th</sup> century.

#### **RAPIDLY GROWING EVENT**